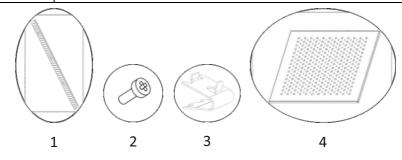

#### Set components

| No. | Name             |
|-----|------------------|
| 1   | Inox rack        |
| 2   | Screw M4 x 12 A2 |
| 3   | lnox holder      |
| 4   | Inox shelf       |

Figure 1. Mounting of inox rack