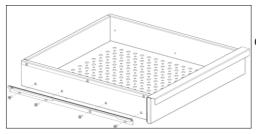

#### Step 2.

Figure 2. Mounting of side bracket

Mount slide brackets to the other side of the cabinet. Use number 2 screw M4 x 10 A2 to tighten bracket to the side. Use number 5 screw M4 x 10 A2 to mount slide profile onto brackets.