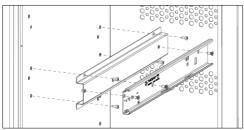

## Step 3.

Insert middle profile and push it till the stop [slide insertion instructions on next page]. Mount drawer set to the slides. Use drawer organizer set to organize drawer to up to 9 smaller compartments.

> **IMPORTANT: Slide set contains** mirrored left and right slide!

Figure 3. Drawer