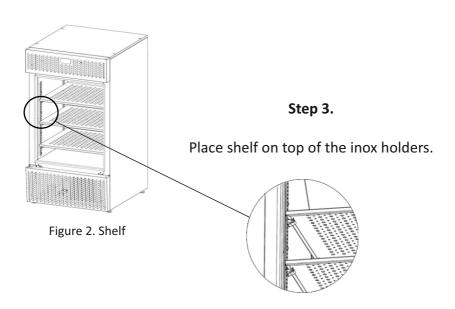

Step 2.

Mount inox holders on inox rack. Use 4 holders per shelf.

Figure 2. Mounting of inox holders