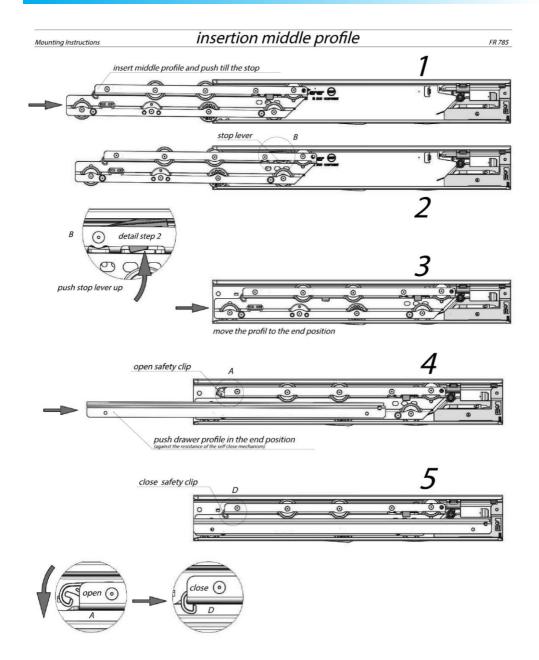

## Step 3.

Insert middle profile and push it till the stop [slide insertion instructions on next page]. Mount drawer set to the slides. Use drawer organizer set to organize drawer to up to 9 smaller compartments.