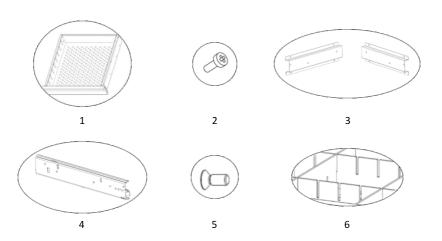

#### Step 1.

Figure 1. Mounting of drawer profile

Unpack set from boxes. Take out inox drawer, slide sets and number 5 screw M4 x 10 A2. Mount drawer profile on the sides of the drawer.

**IMPORTANT: Slide set contains** mirrored left and right slide!