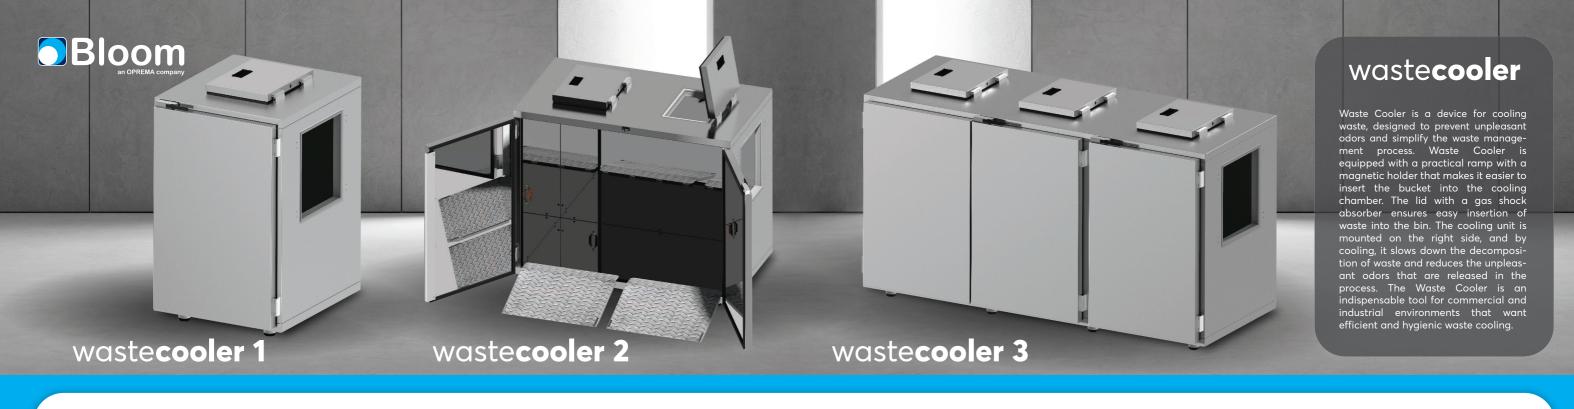

## The **Science** of **Cooling**

wastecooler

Dimensions OD: Dimensions ID:

Depth with opened doors:

Net weight: Capacity:

Cooling unit:

\*Closed top lid

W:78 x D:92 x H:130 cm\* W:68 x D:81 x H:109 cm

205 cm 90 kg 600 L

**Additional** 

Dimensions OD:

Dimensions ID:

Depth with opened doors:

Net weight: Capacity: Cooling unit:

W:151 x D:92 x H:130 cm\*

W:141 x D:81 x H:109 cm

205 cm 145 kg 1240 L Additional

\*Closed top lid

Dimensions OD:

Dimensions ID:

Depth with opened doors:

Net weight: Capacity:

Cooling unit:

\*Closed top lid

W:230 x D:92 x H:130 cm\*

W:220 x D:81 x H:109 cm

205 cm 185 kg 1940 L Additional