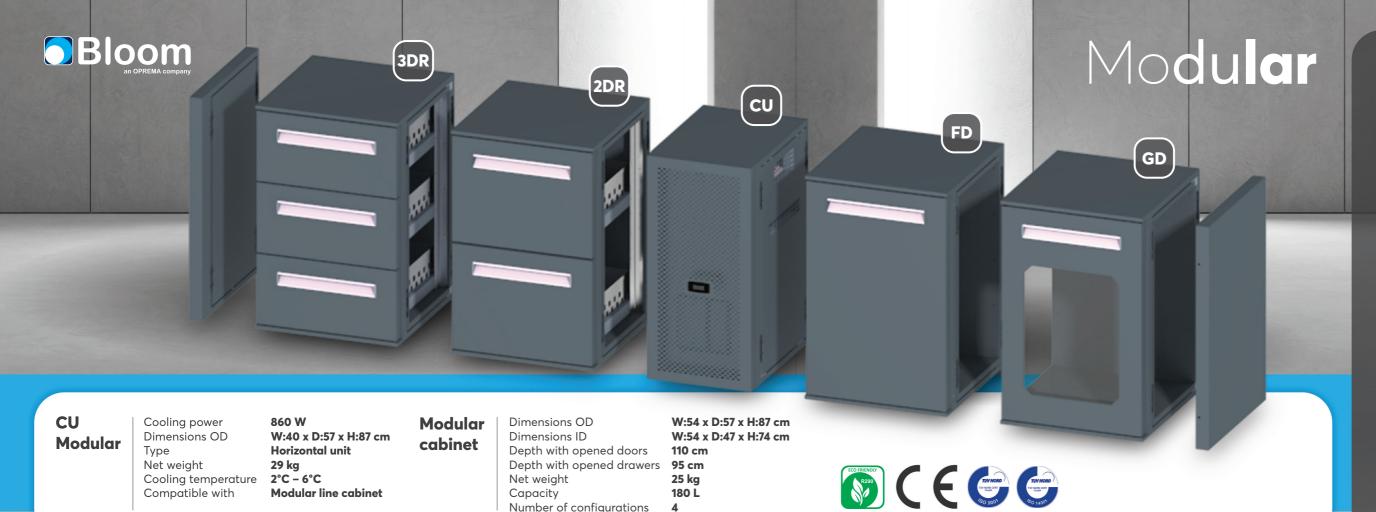

## The **Science** of **Cooling**

Modular is a beverage cooling system that allows you to chill your drinks just the way you envision.

Modular consists of five different modules: cooling units to maintain the ideal temperature (CU), modules with full doors (FD), modules with elegant glass doors to showcase your favorite beverages (GD), and modules with two (2DR) or three spacious drawers for organizing drinks (3DR).

What makes Modular special is its adaptability.
The modules easily connect according to your preference, enabling you to create the perfect arrangement.

With Modular, you have complete control over your beverages and the opportunity to create a personal refrigerator that reflects your style. Enjoy every sip with Modular!